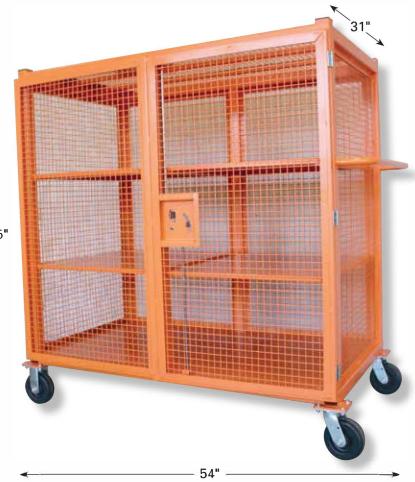

## Model 5400 Wire Cage

- Heavy duty wire mesh cage, great for storage on or off the jobsite
- Door frames made of square tubing; much sturdier than the competition
- Lockable doors for added security
- Removable steel shelves that 60.5"
  will also slide out for easy
  access to product
- Heavy duty casters (2 swivel, 2 fixed)
- Load capacity 1,500 lbs.
- Durable powder coated finish