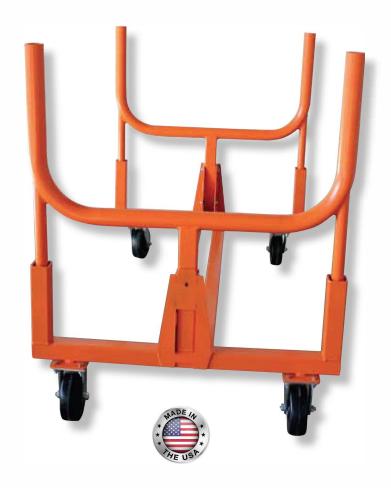

## **Model 5070** Pipe / Conduit Bundler with Casters

- Designed for easy movement of large bundles of pipe or conduit on the job site
- Welded construction for years of job site use
- Provided with large 6" casters;
  2 swivel and 2 fixed
- Powder coated
- Caster plates inset to allow stacking of carts with casters attached