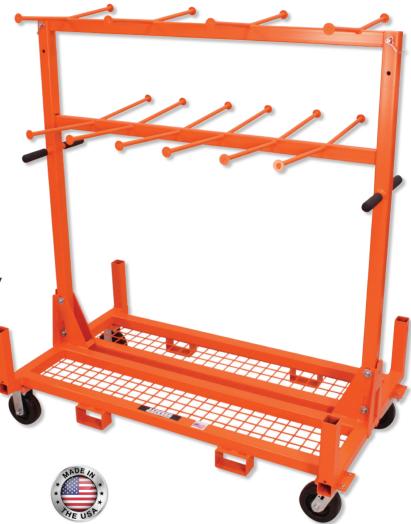

Model 5050H Pipe Hanger Cart

- Organize and move pipe hangers around the jobsite
- Holds 120 2" to 4" pipe hangers or 40 6" to 8" pipe hangers
- Solid thru-bar construction
- · Fast set up
- Fits through standard 36" doorway
- Provided with large 6" casters, 2 swivel and 2 fixed
- Folds for compact storage
- Convenient forklift pockets
- Mesh base is standard
- Stackable design saves space when not in use

SCAN HERE FOR VIDEO

| CATALOG<br>NUMBER | DESCRIPTION      | CAPACITY                           | WEIGHT   |                   |
|-------------------|------------------|------------------------------------|----------|-------------------|
| 5050H             | Pipe Hanger Cart | 1,000 lbs.<br>(evenly distributed) | 208 lbs. | UPC# 811993026669 |