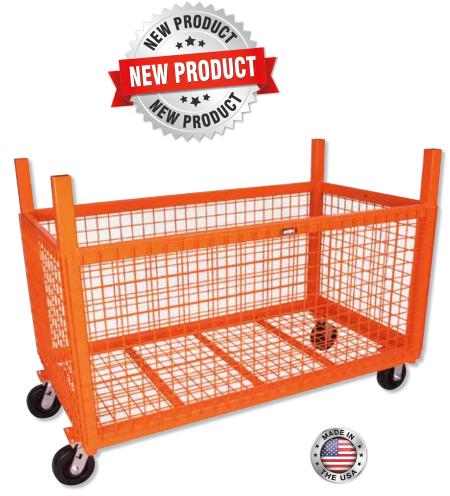

## Model 5090 Mobile Container Cart

- Designed for easy movement of materials around the job site.
- Heavy duty mesh for strength and visibility of material
- Provided with large 6" casters;
  2 swivel locking and 2 fixed
- · Powder coated
- Stackable to save space when not in use
- Fits through standard 32" doorway
- Compare to Southwire<sup>™</sup> TM60B Tainer Mac 60\*
- Made in USA

| CATALOG<br>NUMBER | DESCRIPTION                                                | CAPACITY   | WEIGHT   |                   |
|-------------------|------------------------------------------------------------|------------|----------|-------------------|
| 5090              | Mobile Container Cart<br>Dimensions – 60"L × 31.5"W × 42"H | 1,500 lbs. | 185 lbs. | UPC# 811993027116 |