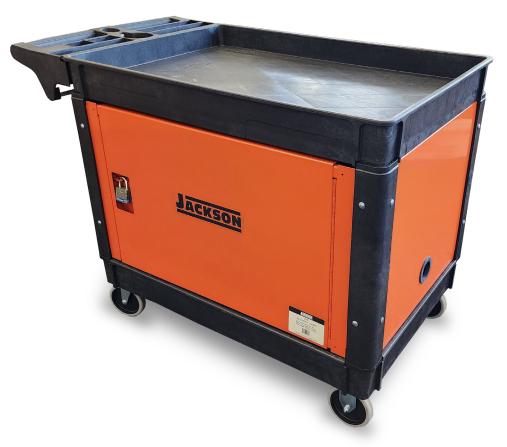

## **Model 276 Security Cart**

- Lockable & Theft Resistant. Lockable design protects tools and equipment on the jobsite.
- Recessed Latch Mechanism. Allows more clearance through tight spaces and doorways in finished or semifinished spaces.
- Built-In Power Access.
  Rubberized grommet allows cord pass-through for secure charging while locked.
- Reinforced Durability.
  Strengthened door threshold ensures long-lasting performance.